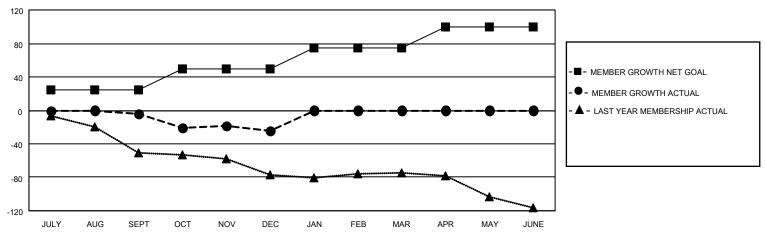

#### GOALS AND ACTUAL MEMBERS CUMULATIVE

| DROPPED CLUBS: 2 |    | 17 CLUBS OF 42 ADDED 1 OR<br>MORE NEW MEMBERS | GENDER DISTRIBUTION       |              |  |
|------------------|----|-----------------------------------------------|---------------------------|--------------|--|
|                  |    | MORE NEW MEMBERS                              | MALE                      | 587 (63.67%) |  |
|                  |    |                                               | FEMALE                    | 335 (36.33%) |  |
| DROPPED MEMBERS  |    |                                               | NON BINARY                | 0 (0.00%)    |  |
|                  |    |                                               | PREFER NOT TO ANSWER      | 0 (0.00%)    |  |
| DECEASED         | 5  |                                               |                           |              |  |
| CLUB CANCELLED   | 7  | CLICK HERE FOR CUMULATIVE                     | TOTAL FAMILY UNIT MEMBERS | ; 130        |  |
| OTHER            | 61 | MEMBERSHIP DATA                               |                           |              |  |
| TOTAL            | 73 |                                               | FAMILY MEMBERS PAYING HAI | F DUES 66    |  |
|                  |    |                                               |                           |              |  |